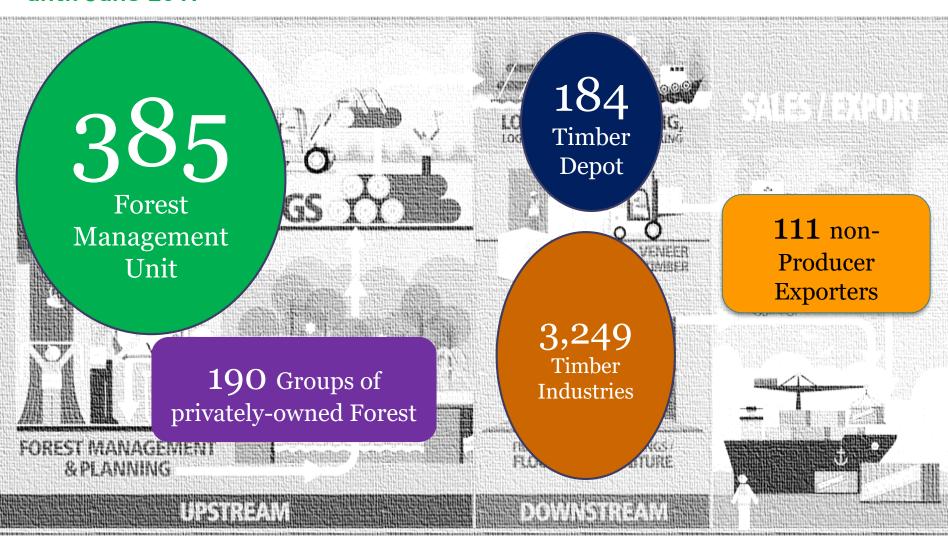

# Indonesia Country Progress Report

Ministry of Environment and Forestry

The 20th Meeting of AWG-FPD Putrajaya, 24 July 2017



# SFM Certification (S-PHPL)

- Forest/FME
- Mandatory
- Assessment by independent accreditated Certification Body (LPPHPL)

# Timber Legality Certification (S-LK)

- Forest/FME
- Industry; Trader
- Mandatory
- Verification by independent accreditated Certification Body (LVLK)





# **SVLK Certification Progress**

until June 2017



# C&I for Timber Legality in FME (1)

| C&I Indonesia                                                                                                                       | ASEAN Guidelines                                                                                                 |  |  |  |
|-------------------------------------------------------------------------------------------------------------------------------------|------------------------------------------------------------------------------------------------------------------|--|--|--|
| Criterion 1.1. FME operates in the designated production forest area  Indicators in ASEAN Guidelines are put in verifiers and norms | Criterion 1: The FME holds the legal right to operate and to harvest timber at the designated forest are