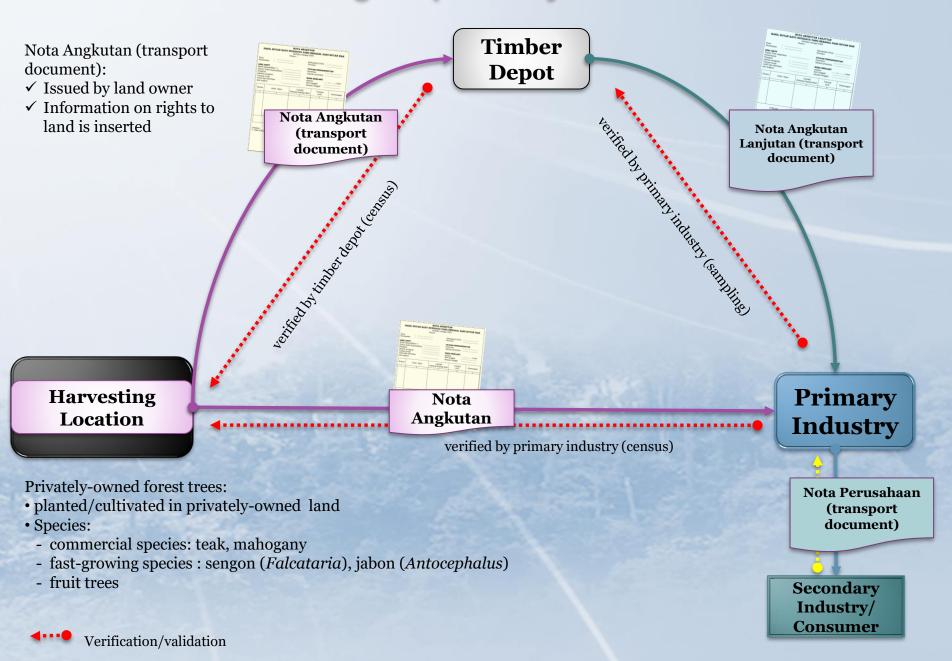

7                   | Nama Penerbit : Komarudin-Pkb                               |
| 6. Masa Berlaku                  |                       | No Register : 123PKB                                        |
| <ol> <li>Masa Berlaku</li> </ol> | VON                   |                                                             |
| 8. Masa Berlaku<br>2 (dua ) hari |                       | Tanda Tangan :                                              |



Detail Barcode Terlampir





http://sipuhh.dephut.net:7777/puhh\_latih/s\_new\_dkb\_dt/7p\_skskbno=KB.A.0000061&p\_nik=Uli/-KOMAR&p\_stat=1&p\_magic=61A64A6300F0D07467E634BC1366BE90& p\_apps=2000&p\_prop=02&p\_kab=22&p\_npwshut=0222A05KMMR&p\_stat=1&p\_magic=61A64A6300F0D07467E634BC1366BE90&

#### Timber tracking for privately-owned forest



# DG Sustainable Management of Production Forest Information System Integration





### MENGINTEGRASIKAN







Revenue



**E-Monitoring** Non-Tax State Industrial Raw and Evaluation Material Supply Plan



SVLK Certification, Export, Import