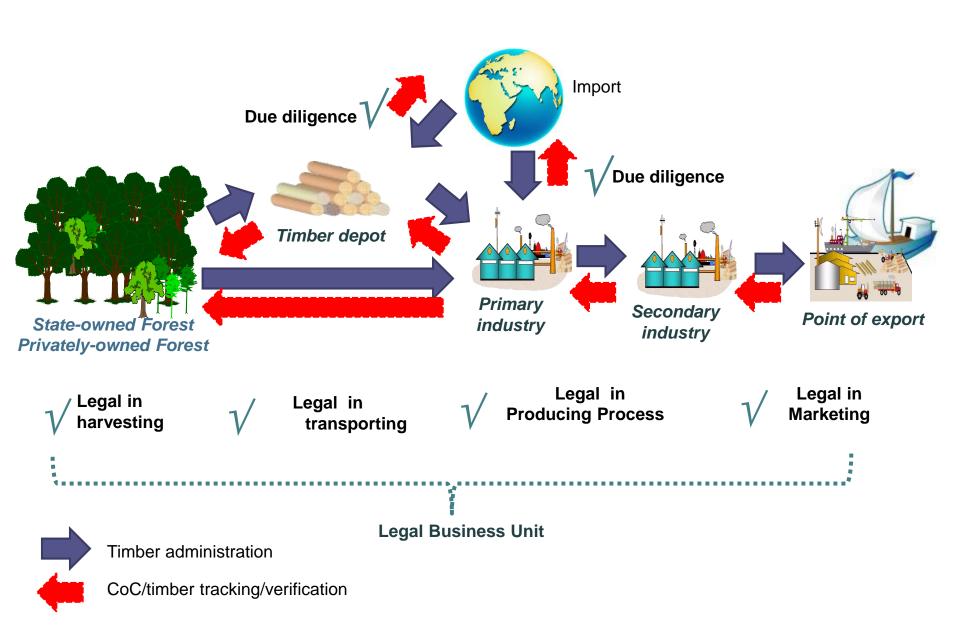

# Indonesia C&I for Industry and trader

- Business legality of industry
- Business legality of importer
- Legality of group of industries (SMEs)
- Raw material traceability and CoC, including imported timber
- Domestic trade and transportation
- Export transportation
- V-Legal marking
- Occupational health and safety
- Labor rights

## Indonesia Forest Products Administration System

SI-PUHH (forest products administration information system) for natural and plantation forest:

- ✓ barcode tracking
- ✓ e-SKSHHK (transport documents) tracking

#### e-SKSHHK

- Provided and printed from SI-PUHH
- Document Barcode
- Security by system
- Realtime tracking
- From forest to industry

#### Timber tracking for privately-owned forest